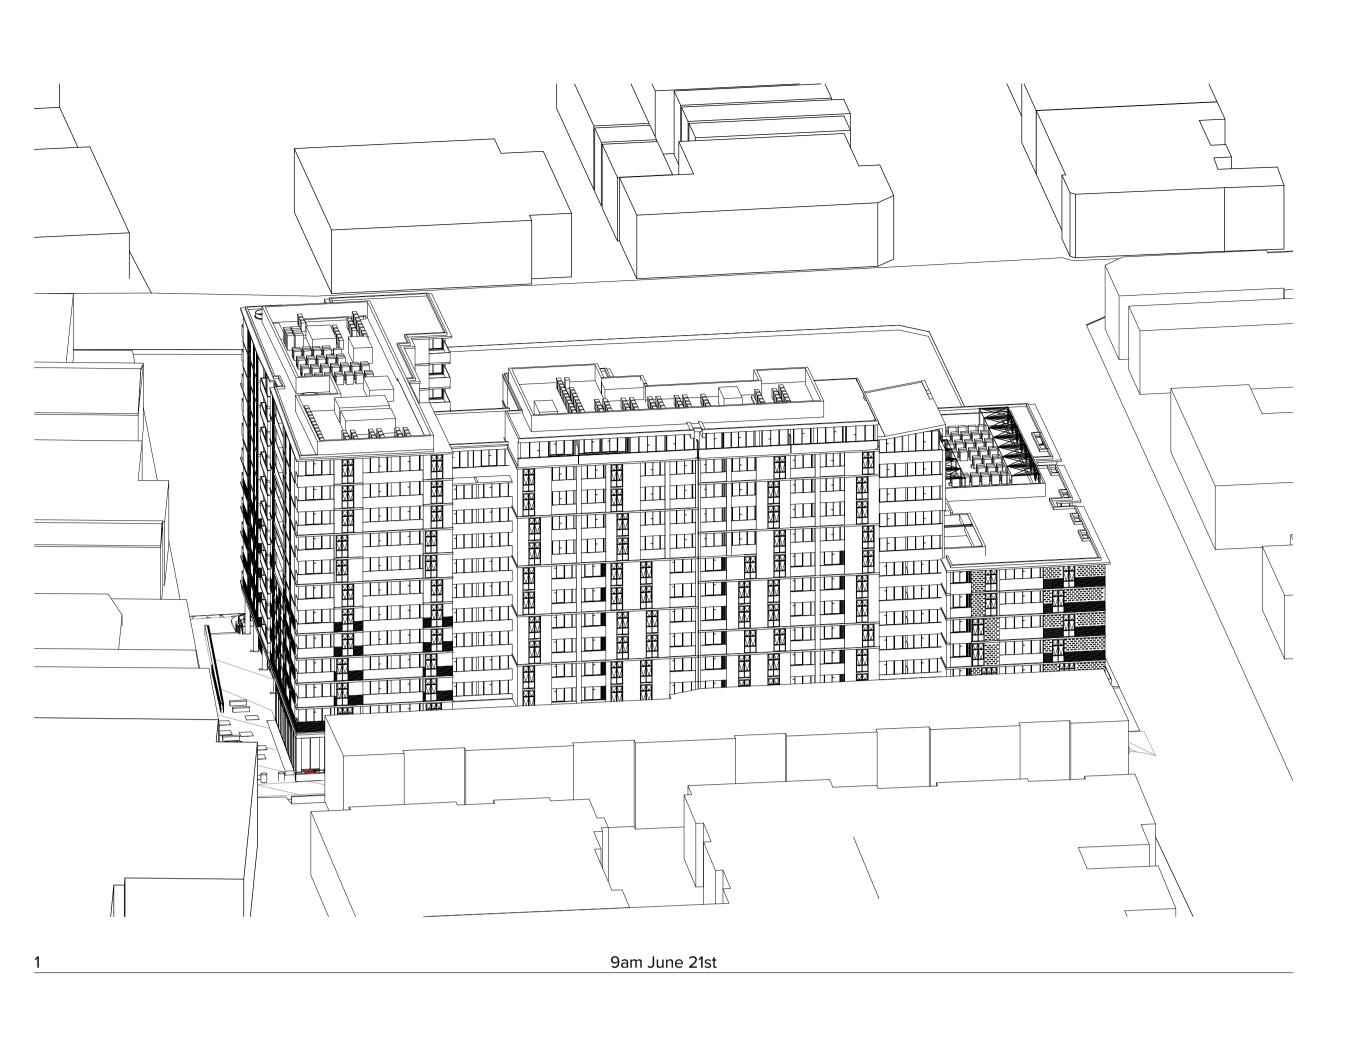

Project Title

182 - 198 Victoria Road and

28 - 30 Faversham St Marrickville

**Shadow Diagrams**Sun Eye Diagrams 9am to 12pm

 Scale
 Project No.
 Drawn by
 North

 NTS
 18041
 TURNER
 Rev

 Status
 Dwg No.
 A-DA-132
 3