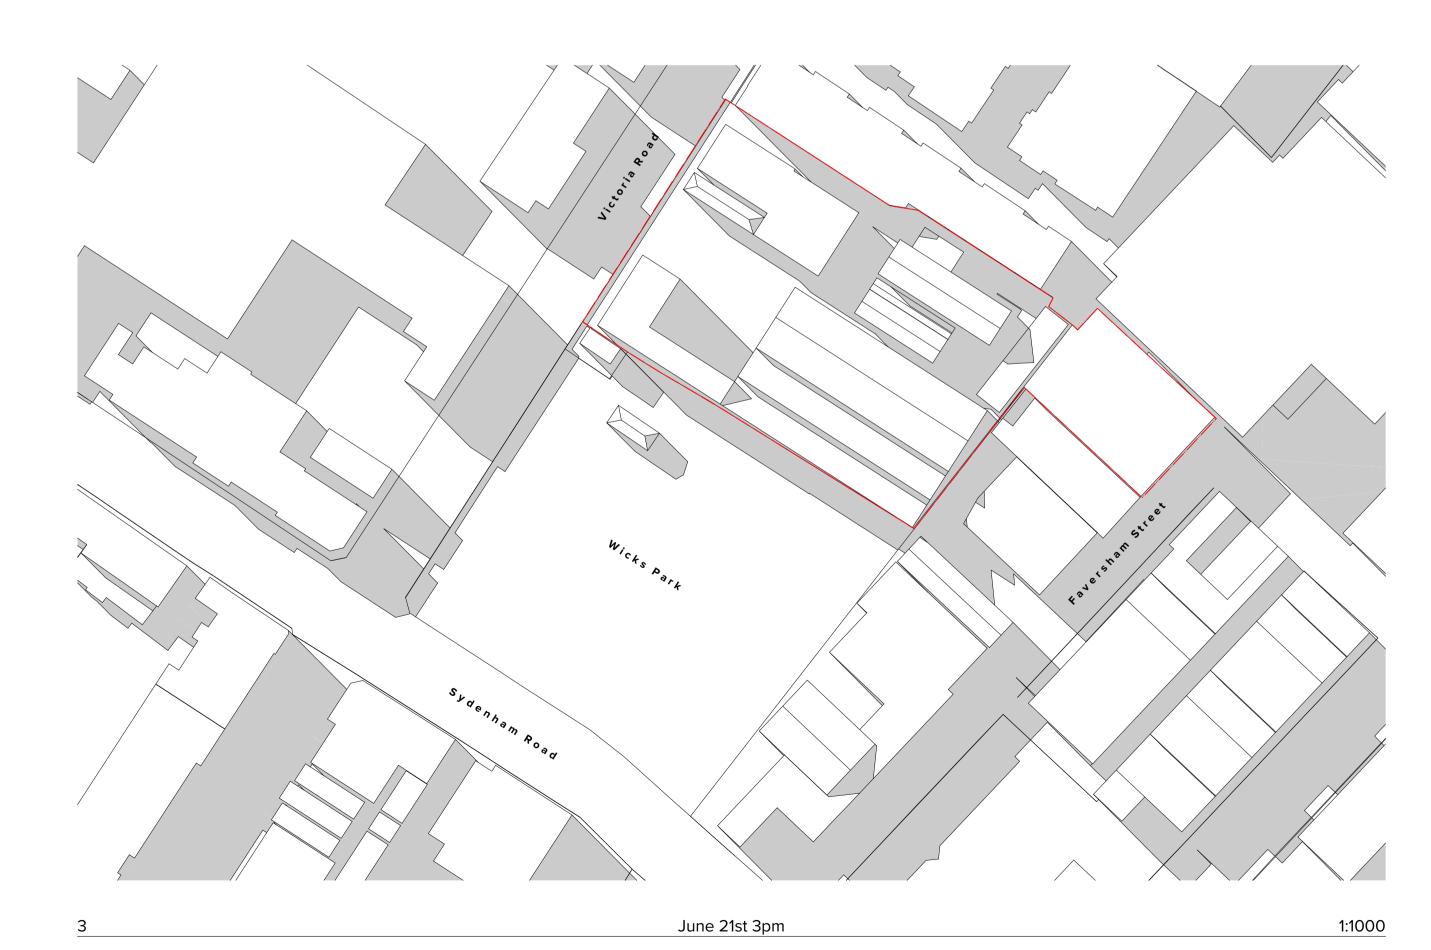

June 21st 9am June 21st 10am 1:1000 June 21st 11am 1:1000 June 21st 12pm 1:1000

S DRAWING IS COPYRIGHT © OF TURNER. NO REPRODUCTION WITHOUT PERMISSION. UNLESS NOTED OTHERWISE THIS DRAW IOT FOR CONSTRUCTION. ALL DIMENSIONS AND LEVELS ARE TO BE CHECKED ON SITE PRIOR TO THE COMMENCEMENT OF WI ORM TURNER OF ANY DISCREPANCIES FOR CLARIFICATION BEFORE PROCEEDING WITH WORK. DRAWINGS ARE NOT TO ALED. USE ONLY FIGURED DIMENSIONS. REFER TO CONSULTANT DOCUMENTATION FOR FURTHER INFORMATION. Toga Wicks Park Developments Pty Ltd Level 5, 45 Jones Street Ultimo NSW 2007 
 Rev
 Date
 Approved by
 Revision Notes

 1
 07.02.19
 JF
 DA ISSUE

 2
 12.02.19
 JF
 DA ISSUE

 3
 11.11.19
 CA
 DA RESUBMISSION

Project Title

182 - 198 Victoria Road and
28 - 30 Faversham St Marrickville

Drawing Title

Shadow Diagrams
Existing June 21, 9am-12pm

 Scale
 Project No.
 Drawn by
 North

 1:1000 @A1, 50%@A3
 18041
 TURNER Rev

 Status
 A-DA-120
 3

**TURNER** 

1. June 2 lis form 1950) 2. June 2 lis zom 1950

OTES

IIS DRAWING IS COPYRIGHT © OF TURNER. NO REPRODUCTION WITHOUT PERMISSION, UNLESS NOTED OTHERWISE THIS DRAWING IS COPYRIGHT © OF TURNER. NO REPRODUCTION WITHOUT PERMISSION, UNLESS NOTED OTHERWISE THIS DRAWING IN OTHER COMMENCEMENT OF WORLD FOR CONSTRUCTION, ALL DIMENSIONS AND LEVELS ARE TO BE CHECKED ON SITE PRIOR TO THE COMMENCEMENT OF WOR