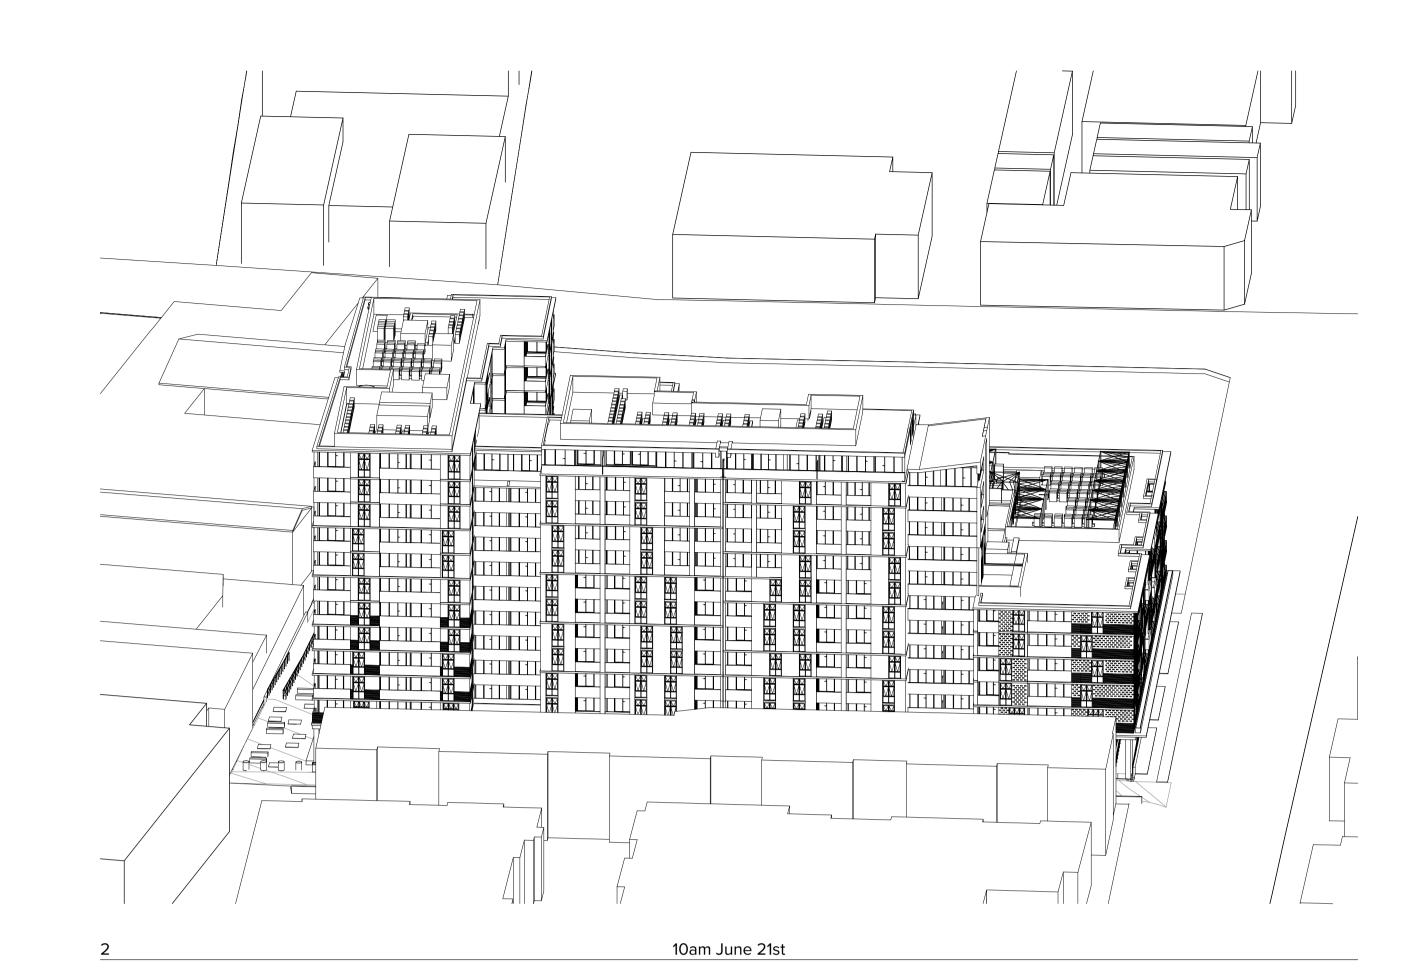

June 21st 9am June 21st 10am 1:1000 June 21st 11am 1:1000 June 21st 12pm 1:1000

S DRAWING IS COPYRIGHT © OF TURNER. NO REPRODUCTION WITHOUT PERMISSION. UNLESS NOTED OTHERWISE THIS DRAW IOT FOR CONSTRUCTION. ALL DIMENSIONS AND LEVELS ARE TO BE CHECKED ON SITE PRIOR TO THE COMMENCEMENT OF WI ORM TURNER OF ANY DISCREPANCIES FOR CLARIFICATION BEFORE PROCEEDING WITH WORK. DRAWINGS ARE NOT TO ALED. USE ONLY FIGURED DIMENSIONS. REFER TO CONSULTANT DOCUMENTATION FOR FURTHER INFORMATION. Toga Wicks Park Developments Pty Ltd Level 5, 45 Jones Street Ultimo NSW 2007 
 Rev
 Date
 Approved by
 Revision Notes

 1
 07.02.19
 JF
 DA ISSUE

 2
 12.02.19
 JF
 DA ISSUE

 3
 11.11.19
 CA
 DA RESUBMISSION

Project Title

182 - 198 Victoria Road and
28 - 30 Faversham St Marrickville

Drawing Title

Shadow Diagrams
Existing June 21, 9am-12pm

 Scale
 Project No.
 Drawn by
 North

 1:1000 @A1, 50%@A3
 18041
 TURNER Rev

 Status
 A-DA-120
 3

**TURNER** 

1. June 2 lis form 1950) 2. June 2 lis zom 1950

OTES

IIS DRAWING IS COPYRIGHT © OF TURNER. NO REPRODUCTION WITHOUT PERMISSION, UNLESS NOTED OTHERWISE THIS DRAWING IS COPYRIGHT © OF TURNER. NO REPRODUCTION WITHOUT PERMISSION, UNLESS NOTED OTHERWISE THIS DRAWING IN OTHER COMMENCEMENT OF WORLD FOR CONSTRUCTION, ALL DIMENSIONS AND LEVELS ARE TO BE CHECKED ON SITE PRIOR TO THE COMMENCEMENT OF WOR