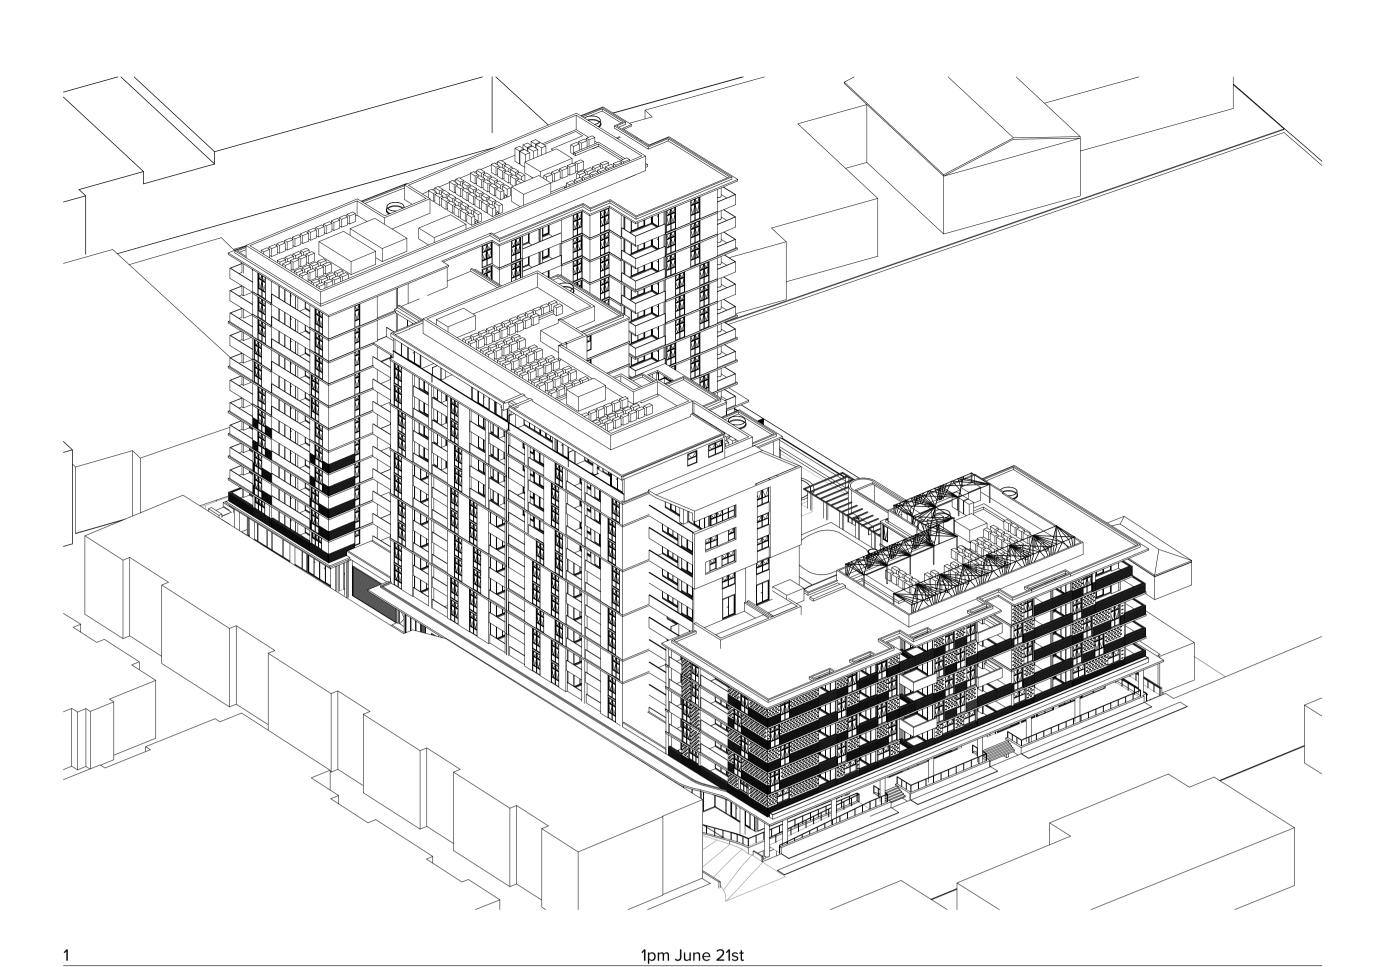

Toga Wicks Park Developments Pty Ltd Level 5, 45 Jones Street Ultimo NSW 2007 
 Rev
 Date
 Approved by
 Revision Notes

 1
 07.02.19
 JF
 DA ISSUE

 2
 12.02.19
 JF
 DA ISSUE

 3
 11.11.19
 CA
 DA RESUBMISSION

Project Title

182 - 198 Victoria Road and

28 - 30 Faversham St Marrickville

Drawing Title

Shadow Diagrams

Existing June 21, 1pm-3pm

 Scale
 Project No.
 Drawn by
 North

 1:1000 @A1, 50%@A3
 18041
 TURNER Rev
 Rev
 A-DA-121
 3