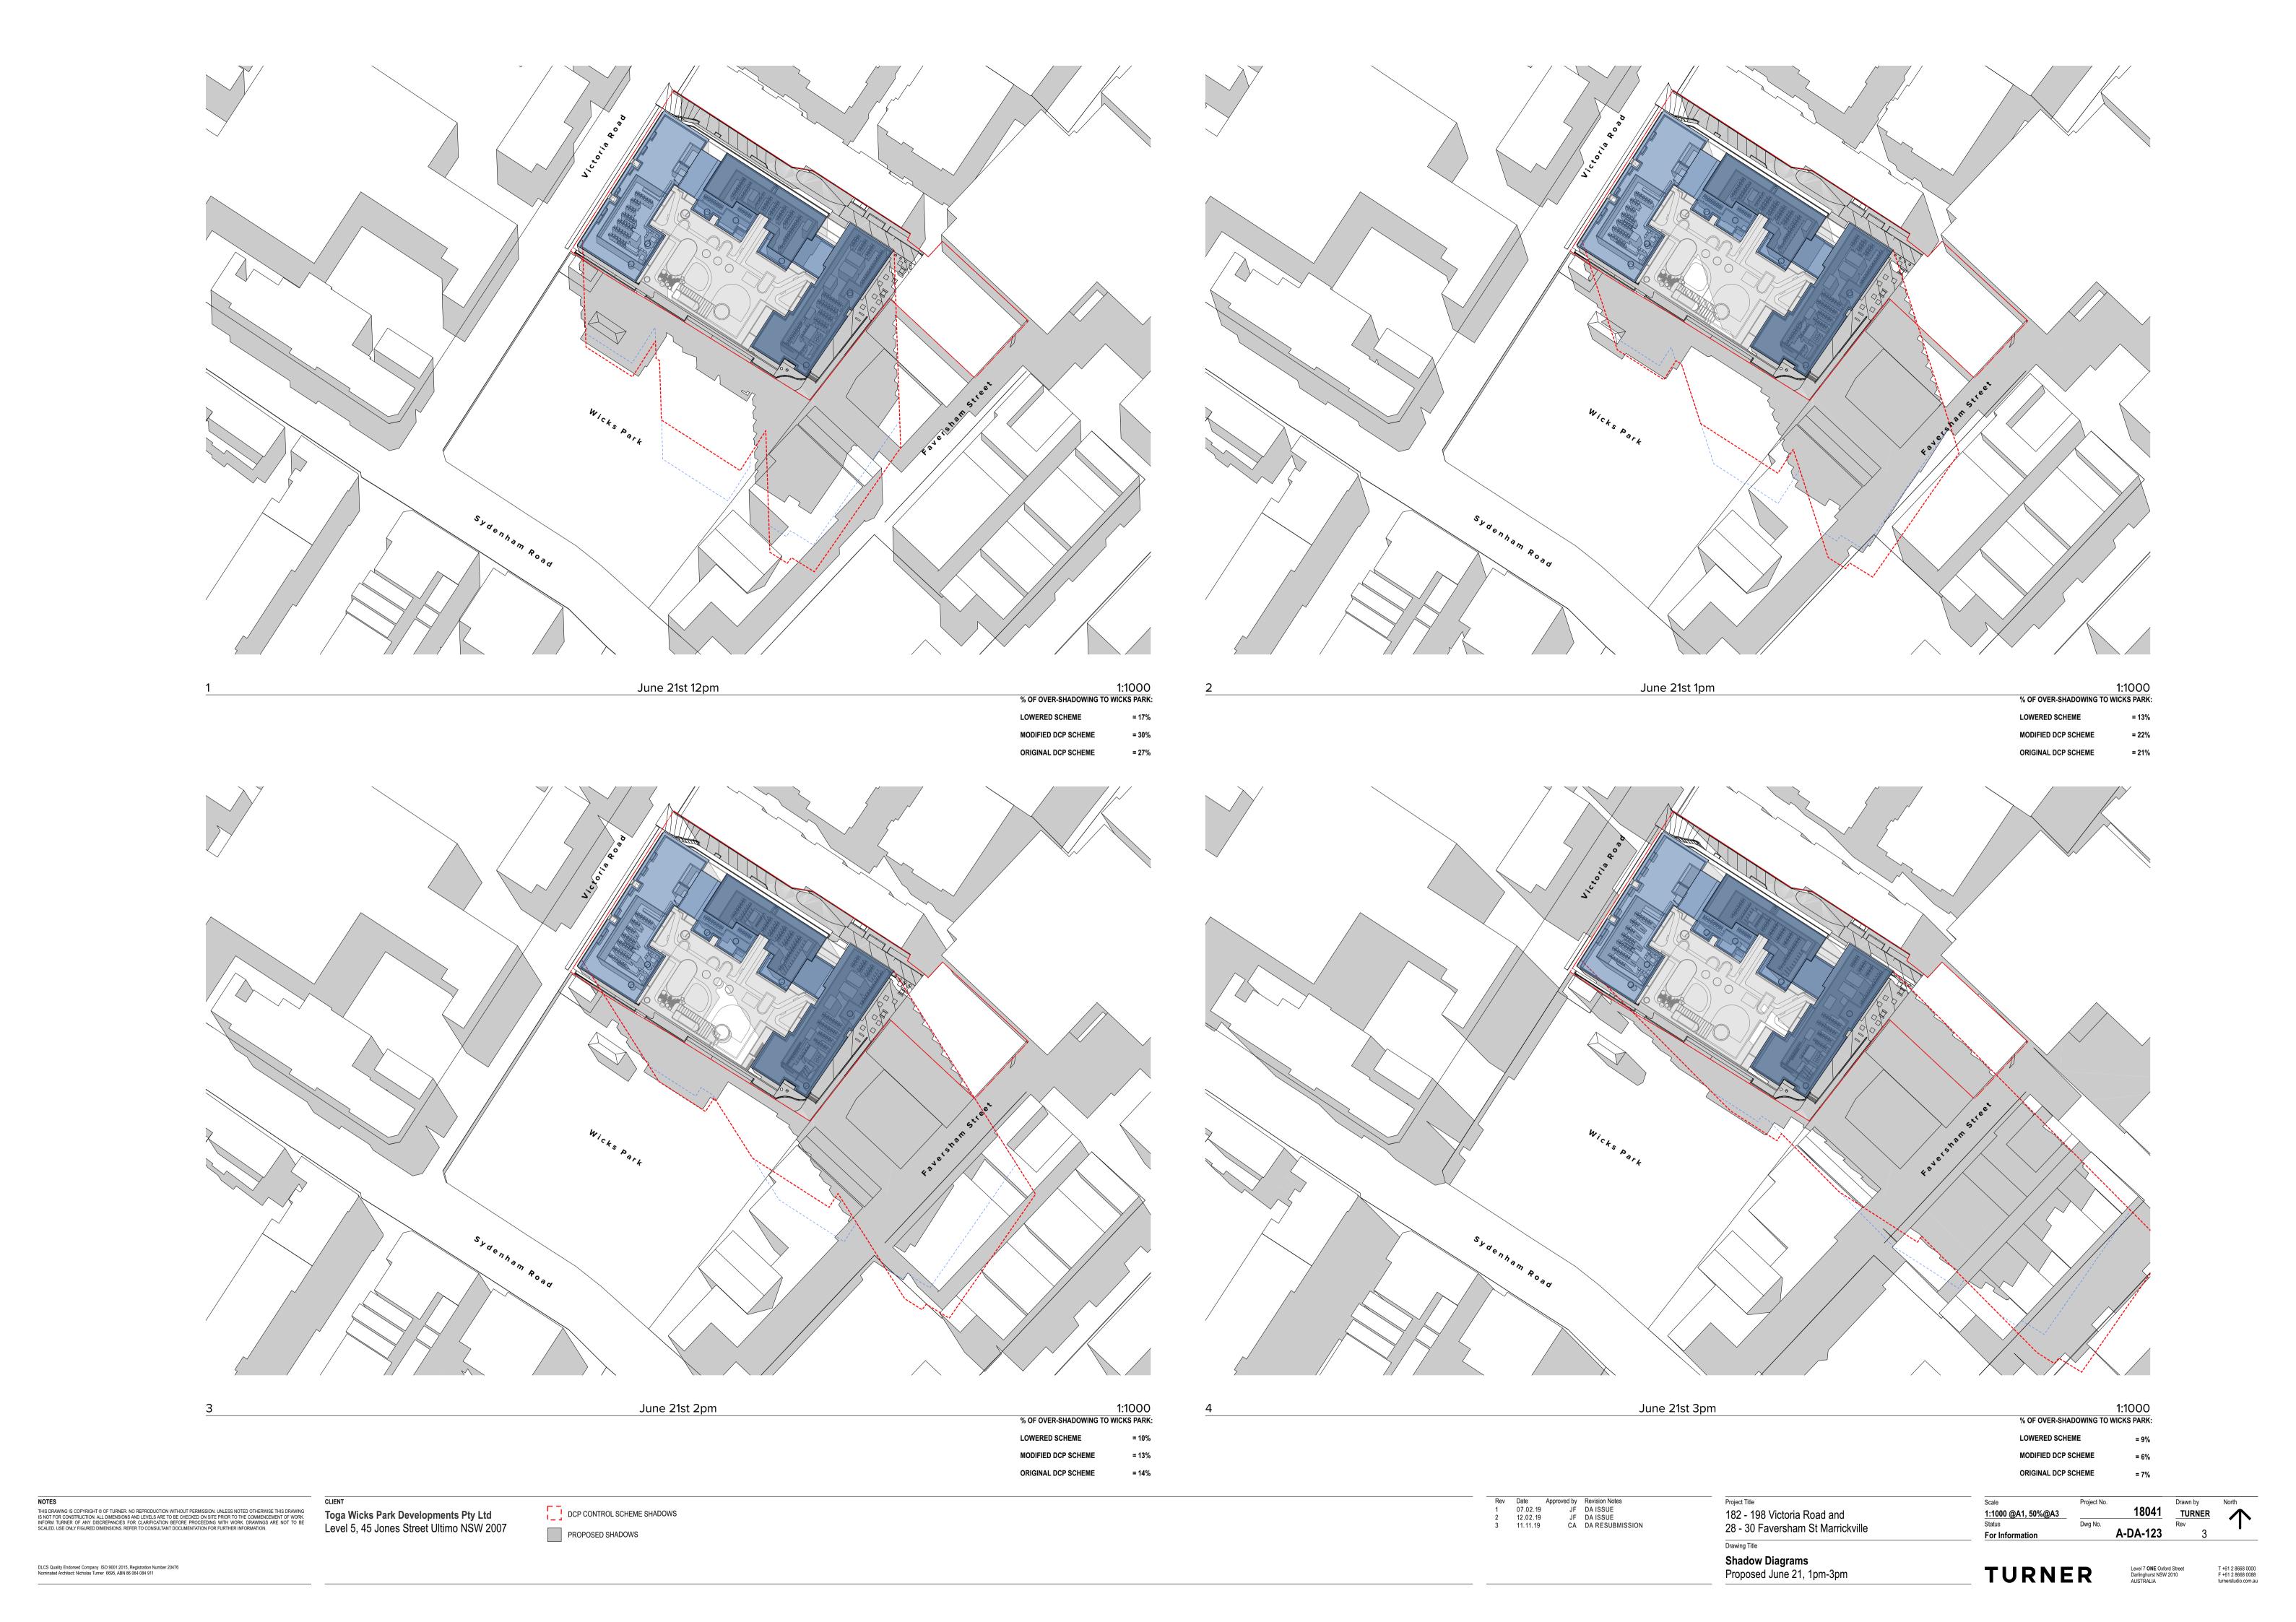

Toga Wicks Park Developments Pty Ltd Level 5, 45 Jones Street Ultimo NSW 2007 
 Rev
 Date
 Approved by
 Revision Notes

 1
 07.02.19
 JF
 DA ISSUE

 2
 12.02.19
 JF
 DA ISSUE

 3
 11.11.19
 CA
 DA RESUBMISSION

Project Title

182 - 198 Victoria Road and

28 - 30 Faversham St Marrickville

Drawing Title

Shadow Diagrams

Existing June 21, 1pm-3pm

 Scale
 Project No.
 Drawn by
 North

 1:1000 @A1, 50%@A3
 18041
 TURNER Rev
 Rev
 A-DA-121
 3