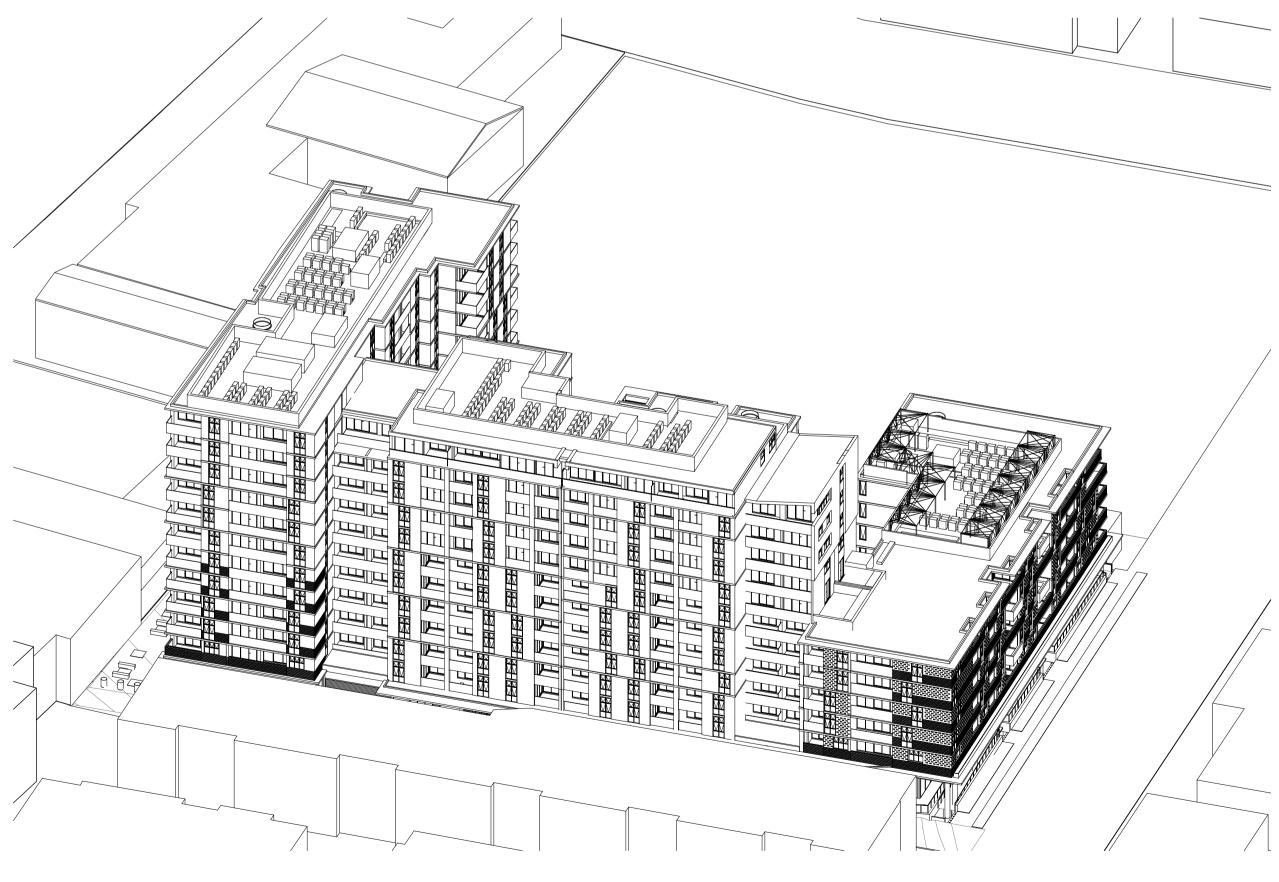

**TURNER** 

DLCS Quality Endorsed Company ISO 9001:2015, Registration Number 20476 Nominated Architect: Nicholas Turner 6695, ABN 86 064 084 911

PROPOSED SHADOWS

**Shadow Diagrams** Proposed June 21, 9am-12pm

A-DA-122

11am June 21st

NOTES

THIS DRAWING IS COPYRIGHT © OF TURNER. NO REPRODUCTION WITHOUT PERMISSION. UNLESS NOTED OTHERWISE THIS DRAW IS NOT FOR CONSTRUCTION. ALL DIMENSIONS AND LEVELS ARE TO BE CHECKED ON SITE PRIOR TO THE COMMENCEMENT OF WC INFORM TURNER OF ANY DISCREPANCIES FOR CLARIFICATION BEFORE PROCEEDING WITH WORK. DRAWINGS ARE NOT TO SCALED. USE ONLY FIGURED DIMENSIONS. REFER TO CONSULTANT DOCUMENTATION FOR FURTHER INFORMATION.

Toga Wicks Park Developments Pty Ltd Level 5, 45 Jones Street Ultimo NSW 2007 
 Rev
 Date
 Approved by
 Revision Notes

 1
 07.02.19
 JF
 DA ISSUE

 2
 12.02.19
 JF
 DA ISSUE

 3
 11.11.19
 CA
 DA RESUBMISSION

Project Title

182 - 198 Victoria Road and

28 - 30 Faversham St Marrickville

**Shadow Diagrams**Sun Eye Diagrams 9am to 12pm

 Scale
 Project No.
 Drawn by
 North

 NTS
 18041
 TURNER
 Rev

 Status
 Dwg No.
 A-DA-132
 3