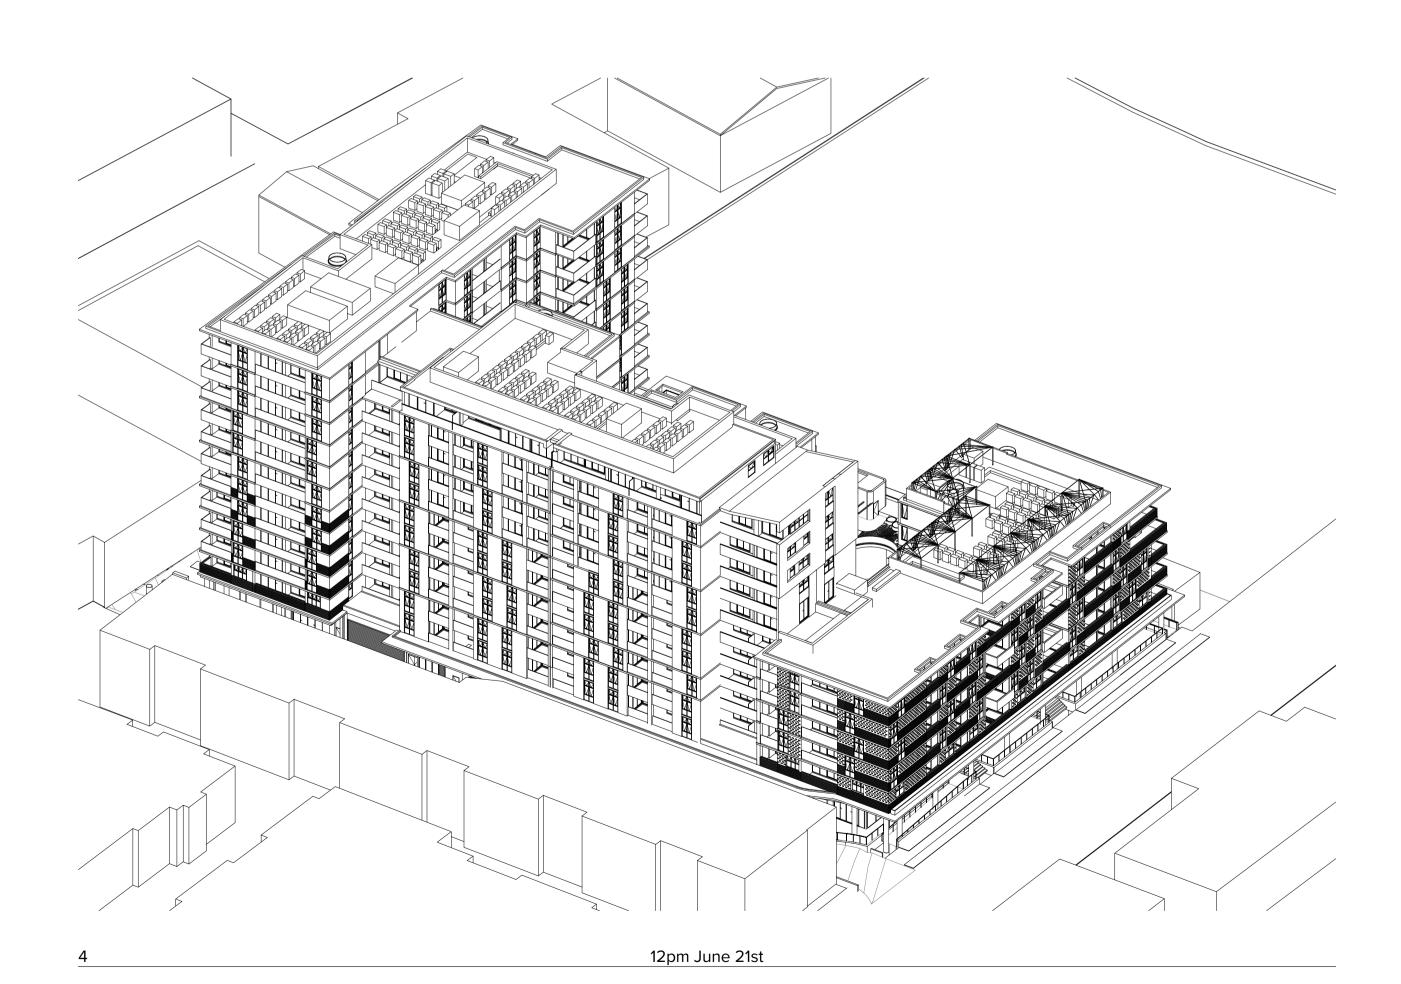

Toga Wicks Park Developments Pty Ltd Level 5, 45 Jones Street Ultimo NSW 2007 
 Rev
 Date
 Approved by
 Revision Notes

 1
 07.02.19
 JF
 DA ISSUE

 2
 12.02.19
 JF
 DA ISSUE

 3
 11.11.19
 CA
 DA RESUBMISSION

Project Title

182 - 198 Victoria Road and

28 - 30 Faversham St Marrickville

Drawing Title

Shadow Diagrams

Existing June 21, 1pm-3pm

 Scale
 Project No.
 Drawn by
 North

 1:1000 @A1, 50%@A3
 18041
 TURNER Rev
 Rev
 A-DA-121
 3